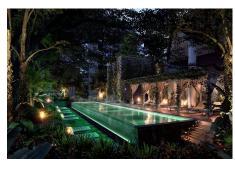

# **Key Features**

| For Sale               | Type: Residential Apartments Building | Cinema room |
|------------------------|---------------------------------------|-------------|
| Leisure facility / Gym | Sauna                                 | Security    |
| Spa                    | Swimming pool                         |             |