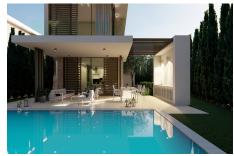

## **Key Features**

| For Sale                 | Beds: 2 - 4           | Baths: 3 - 4              |
|--------------------------|-----------------------|---------------------------|
| Type: Hotel & Resort     | Land Area: 47000 sq m | 24hr Security / Concierge |
| Central air conditioning | Communal garden       | Garage / Parking          |
| Leisure facility / Gym   | Spa                   | Swimming pool             |
| Waterfront               |                       |                           |