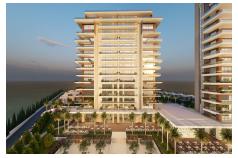

### **Soho Resort**

#### Tourist, harbor promenade area, Paphos

SOHO Resort is a unique residential resort and a celebrated Paphos landmark located at the city's most privileged waterfront location. Consisting of two towers - the residential West Tower with 15 floors and East Tower with 16 floors of 1, 2,3 and 4 bedrooms - this resort is set to be the highest building in the city. - The architecture of this eagerly anticipated development includes organic lines and natural curves topped with the towers' elegant futuristic silhouette that reflects a sense of luxury and comfort and stands out without disturbing the surrounding landscape. - Overall, Soho Resort presents an ideal opportunity for a promising and safe investment to buy property in Cyprus. Combining a unique and beautiful beachfront location, with high-quality construction, innovative dev...

## **Property Details**

**Tenure:** Freehold

Location: Poseidonos Avenue, Tourist, harbor promenade area, Paphos, Cyprus

SOHO Resort is a unique residential resort and a celebrated Paphos landmark located at the city's most privileged waterfront location. Consisting of two towers - the residential West Tower with 15 floors and East Tower with 16 floors of 1, 2,3 and 4 bedrooms - this resort is set to be the highest

building in the city.

The architecture of this eagerly anticipated development includes organic lines and natural curves topped with the towers' elegant futuristic silhouette that reflects a sense of luxury and comfort and stands out without disturbing the surrounding landscape.