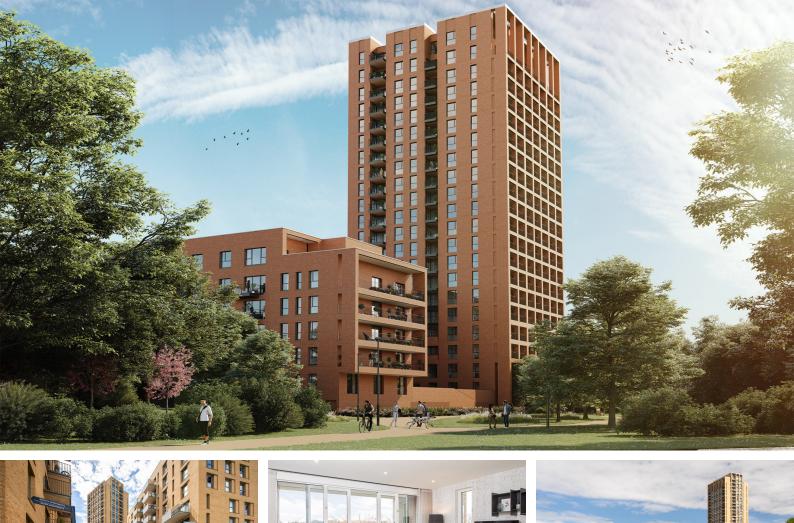

#### Ref: LRE-19

Hendon Waterside is part of the major regeneration of West Hendon, covering over 30 acres and encompassing over 2,000 homes. The development will also provide new parks, leisure facilities, and amenities within the beautiful and green surroundings of the Welsh Harp reservoir. - - Owning a home at Hendon Waterside means that you will be part of this brand-new neighborhood. Whether you enjoy it by relaxing on your balcony, taking in the glorious views of the green spaces surrounding the development, or exploring the exciting new area, this is a unique lifestyle destination.

#### Tenure: Leasehold

Location: Meadowlark House, Moorhen Drive, Tyrrel Way, London, United Kingdom

Hendon Waterside is part of the major regeneration of West Hendon, covering over 30 acres and encompassing over 2,000 homes. The development will also provide new parks, leisure facilities, and amenities within the beautiful and green surroundings of the Welsh Harp reservoir.

Owning a home at Hendon Waterside means that you will be part of this brand-new neighborhood. Whether you enjoy it by relaxing on your balcony, taking in the glorious views of the green spaces surrounding the development, or exploring the exciting new area, this is a unique lifestyle destination.